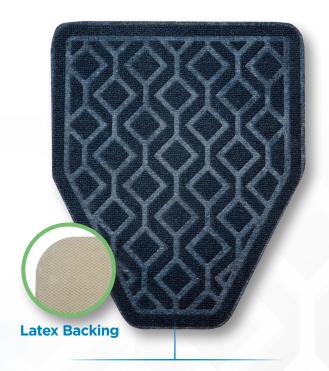

# **Diamond Splash Guard -**

#### **Absorb-Core mats improve safety and appearance.**

- Create a cleaner environment
- **Neutralize** odor-causing elements
- Lessen risk of slips and falls
- Eliminate unsightly puddles and stains
- Reduce the need for frequent mopping
- Stay in place with non-slip latex backing

#### **Absorb-Core mats are hardworking and durable.**

- **Anti-Microbial Treated:** Hygienic design protects floors from the spread of germs and bacteria.
- Convenient: Easy to put in place, take up and dispose of.
- Fast-Drying Carpet Fibers: Poly fibers allow urine and moisture to air-dry after neutralizing the odor-causing enzymes.
- **Needlepunch Carpet:** Attractive and raised design that hides stains while keeping shoes dry.
- Long-lasting: Provides freshness up to four weeks between replacement.
- **Versatile:** Works on any surface, from vinyl to decorative tile to plain concrete.

### ! Prevents Damaged Floors!

Protects floors from uric acid damage.

Keeps urine from being tracked out of the bathroom.

Helps prevent corrosion around toilet bases.

Size: 17" x 20.4"

Attractive design enhances the look of your restroom. More attractive than flat, standard urinal mats

Needlepunch anti-microbial carpet material - raised pattern channels liquids into the lower grooves of the mat, keeping shoes dry and prevents tracking

New black-colored core hides stains more effectively than standard mats