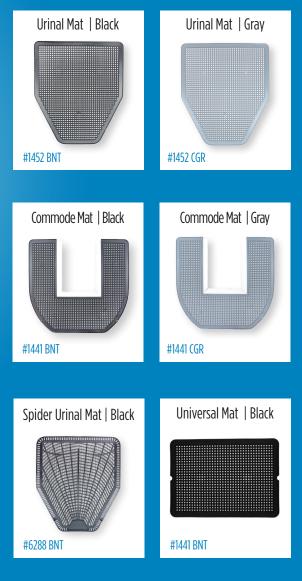

or Pennies

a Day!





**Urinal Mats** 

## Where Mats Are Used, and When to Replace.

#### **HEAVY USE:** 300 USERS PER DAY, AVERAGE

#### Replace every 5-7 days

- Shopping malls
- Airports
- Movie theaters
- Casinos
- Bars
- Convention centers
- Convenience stores/gas stations
- Sports venues

#### MODERATE USE: 200 USERS PER DAY, AVERAGE

#### Replace every 2-4 weeks

- Medical facilities
- Restaurants
- Movie theaters
- Day care centers
- Health clubs
- Golf and yacht clubs
- Schools
- Grocery stores

#### NORMAL USE: 100 USERS PER DAY, AVERAGE

Replace every 4-6 weeks

- Offices
- Urgent care/medical building
- Churches
- Auto dealerships
- Public areas of nursing homes
- Banks
- Any employee restroom
- Private clubs/VFW halls/lodges

### Disposable Restroom Matting Product Lineup



## Put a superior product in place for just pennies a day!